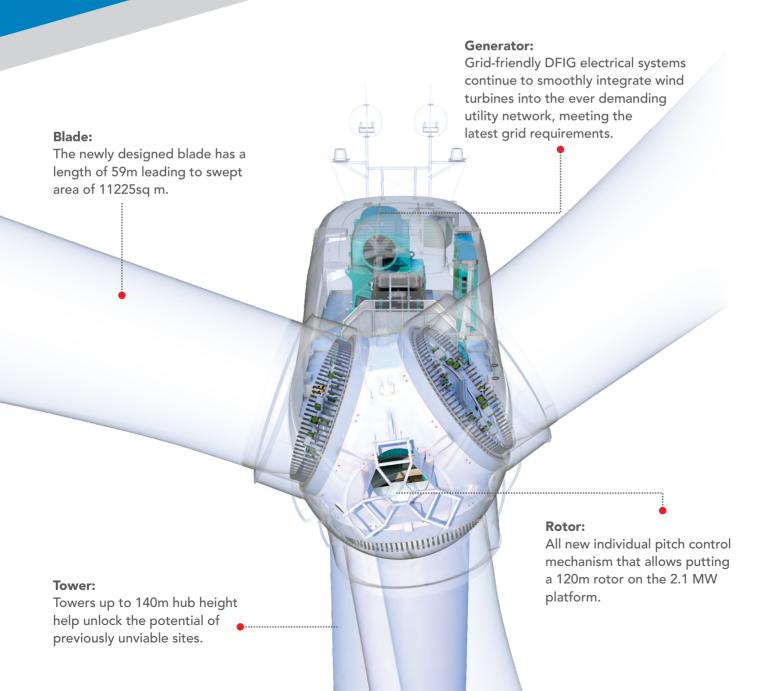

# **ROTOR:**

Rotor diameter - 120m Swept area - 11,225sq m

# **GENERATOR:**

Frequency - 50Hz Asynchronous - Slip ring asynchronous generator

# TOWER:

Hub heights - 120m | 140m (depending on the type of the tower) Type - Steel tubular | Hybrid concrete Hybrid lattice

## BLADE:

Make - Suzlon SB59