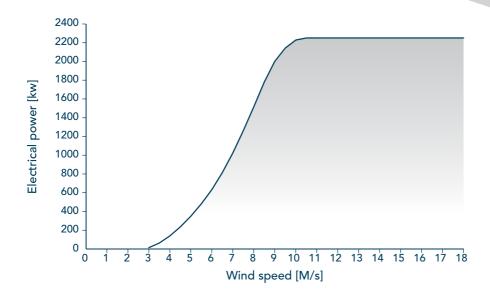

# **POWER CURVE**

## **OPERATING DATA:**

Wind class - S (IEC IIIA)
Rated power - 2.1 MW
Cut-in wind speed - 3 m/s
Rated wind speed - 9.5 m/s
Cut-out wind speed - 26.1m/s
(3-second average)
18.0m/s (10-minute average)